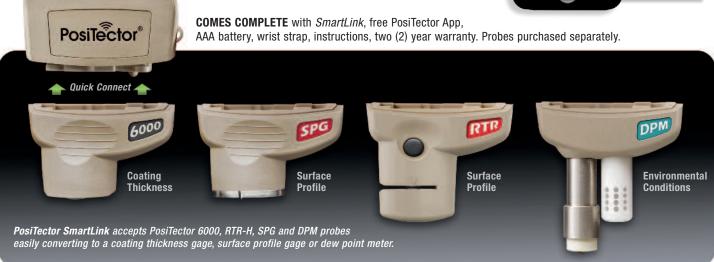

## A Smart New Way to Measure

PosiTector SmartLink and free mobile app turns your cell phone or tablet into a virtual PosiTector gage

- Intuitive easy-to-use touch screen operation
- Every reading is instantly transmitted to your smart device
- Tri-color LED provides immediate feedback in dark and noisy environments
- Accepts coating thickness, environmental and surface profile probes
- Lightweight and compact design—uses one AAA battery