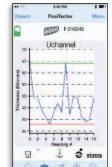

- Auto-pairing Bluetooth Low Energy connection works up to 10m away (30 feet)
- Create and save professional PDF reports quickly and easily
- Add images to individual readings or batches using the camera or image library
- Rename batches and add notes using the keyboard or microphone
- Real time graphing and statistical analysis with the swipe of a finger