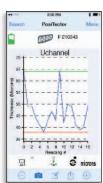

- Auto-pairing Bluetooth Low Energy connection works up to 10m away (30 feet)
- Create and save professional PDF reports quickly and easily
- Add images to individual readings or batches using the camera or image library
- Rename batches and add notes using the keyboard or microphone
- Real time graphing and statistical analysis with the swipe of a finger