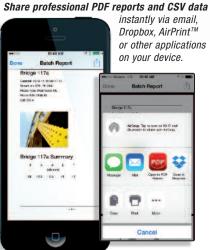

Share, backup, synchronize and report measurement data via email, apps and the cloud

- AutoSync mode instantly backs up every reading to the cloud-No account required!
- Restore data from the cloud to any smart device add readings, notes and images
- Live synchronization with your PosiSoft.net account
- Share professional PDF reports and CSV data instantly via email, Dropbox, AirPrint™ or other applications on your device