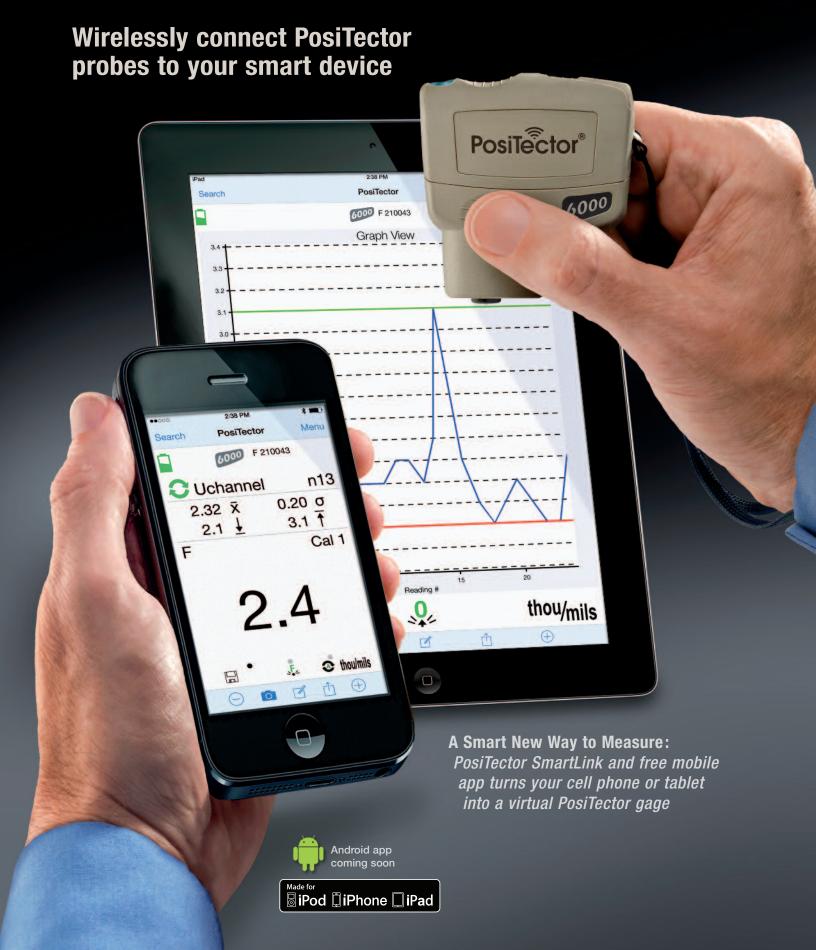

## PosiTector® SmartLink

PosiTector

Wirelessly connect PosiTector probes to your smart device.

## A Smart New Way to Measure

PosiTector SmartLink and free mobile app turns your cell phone or tablet into a virtual PosiTector gage

- Intuitive easy-to-use touch screen operation
- Every reading is instantly transmitted to your smart device
- Tri-color LED provides immediate feedback in dark and noisy environments
- Accepts coating thickness, environmental and surface profile probes
- Lightweight and compact design—uses one AAA battery

PosiTector

SmartLink instantly

to your smart device.

transmits every reading