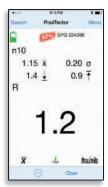

## A Smart New Way to Measure

PosiTector SmartLink and free mobile app turns your cell phone or tablet into a virtual PosiTector gage

- Intuitive easy-to-use touch screen operation
- Every reading is instantly transmitted to your smart device
- Tri-color LED provides immediate feedback in dark and noisy environments
- Accepts coating thickness, environmental and surface profile probes
- Lightweight and compact design—uses one AAA battery

PosiTector

SmartLink instantly

to your smart device.

transmits every reading