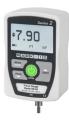

# Series 2

**DIGITAL FORCE GAUGES** 

### Thank you!

Thank you for purchasing a Mark-10 Series 2 Digital Force Gauge. We are confident that you will get many years of service from this product. Series 2 gauges may be used in a variety of compression and tension testing applications. Please read through this Quick Start Guide and the complete User's Guide before using the gauge.

#### **POWER**

Press the button to power on the gauge. Press and hold to power off. The gauge may be powered either by the internal rechargeable battery or an AC adapter. The battery will last approximately 7 hours with the backlight turned on, or 24 hours with the backlight turned off.